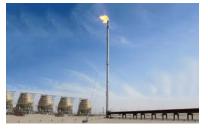

### SINGLE PROCESS AREA MAINTENANCE CAPACITY

- » Service a single system during maintenance activity
- » Installation can be in close proximity to emissions point
- » Enclosed options shield visible flames from community view
- » Mobile units ensure rapid deployment and installation