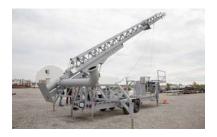

#### PARTIAL PLANT OR IDLE RELIEF CAPACITY

- » Leave relief gathering systems intact
- » Reduce required isolation
- » Lower capacity required for plant during reduced / idle operation
- » Allows full service of main emission control equipment while keeping critical systems online
- » Reduce outages by days by eliminating purge-out