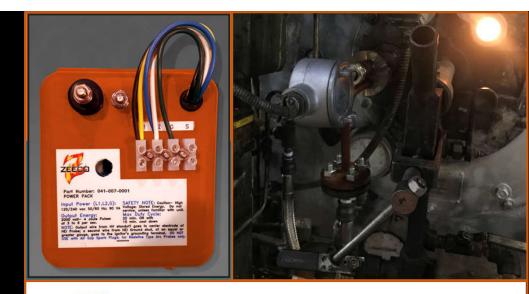

## Zeeco

- Full replacement of existing HEI systems or high tension (voltage) ignition systems
- Reliable light-off with self cleaning capacitive discharge and 360° spark surface
- 4J or 12J option to replace complex unreliable gas/oil ignition systems
- Zeeco designs "plug & play" direct replacements of other manufactures' ignition systems or new panel solutions
- Available with/without retract assy.