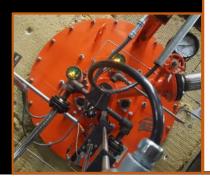

## Zeeco

- Full replacement of existing HEI systems or high tension (voltage) ignition systems
- Reliable light-off with self cleaning capacitive discharge and 360° spark surface
- 4J or 12J option to replace complex unreliable gas/oil ignition systems
- Zeeco designs "plug & play" direct replacements of other manufactures' ignition systems or new panel solutions
- Available with/without retract assy.