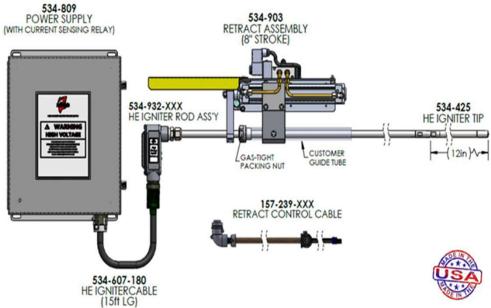

## Zeeco

- Full replacement of existing HEI systems or high tension (voltage) ignition systems
- Reliable light-off with self cleaning capacitive discharge and 360° spark surface
- 4J or 12J option to replace complex unreliable gas/oil ignition systems
- Zeeco designs "plug & play" direct replacements of other manufactures' ignition systems or new panel solutions
- Available with/without retract assy.