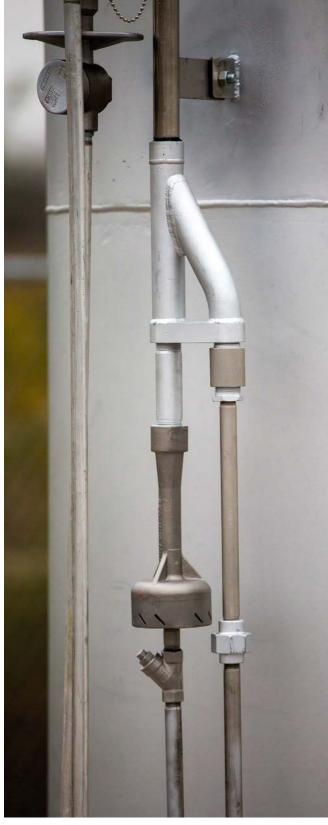

To eliminate maintenance issues, the entire VerifEye system, including cables, fasteners, and connectors, is constructed for high-temperature applications and focuses on the pilot flame from a safe distance within the pilot well — not in contact with any combustion-affected zones. Our engineers centered the fiber optic assembly in the air-gas premix piping, so the continuous flow of air and gas during operation creates a thermal barrier against combustion temperatures.

# VerifEye™ Fiber

VerifEye™ Fiber Optic Flare Pilot Monitoring System

VerifEye™ Fiber Optic Flare Pilot Monitoring System