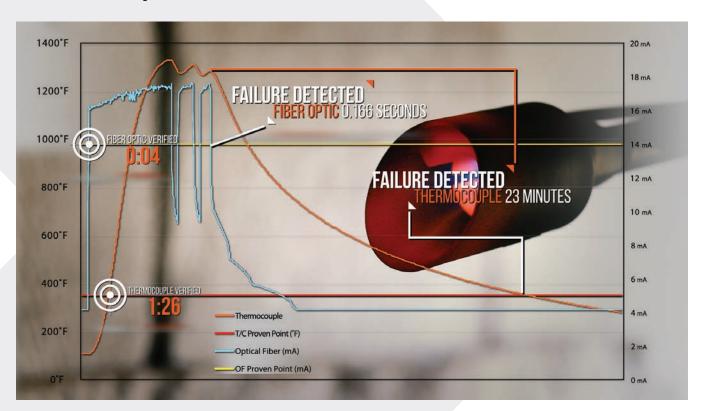

The VerifEye system is more responsive than a thermocouple, more accurate than a flame rod or typical optical monitor, and more robust than any other technology on the market today.